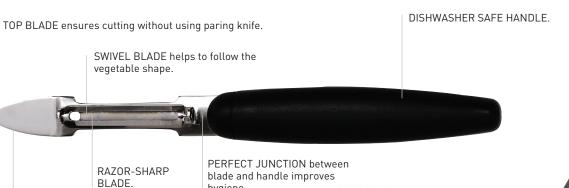

## RAZOR SHARP SWIVEL BLADE FOLLOWS THE SHAPE OF THE VEGETABLE WITH EASE

## EXOGLASS® PROFESSIONAL PEELER

Razor-sharp: effortless peeling without jamming.

| Item # | Wt oz. |
|--------|--------|
| 120901 | 2      |

- Perfect junction between blade and handle improves hygiene.
- Blade insures cutting without using a paring knife.
- Easy to clean and dishwasher safe.
- Right or left hand usability. EXOGLASS® handle.

hygiene.

ELECTROLYTE POLISHING of stainless steel ensures easy cleaning.